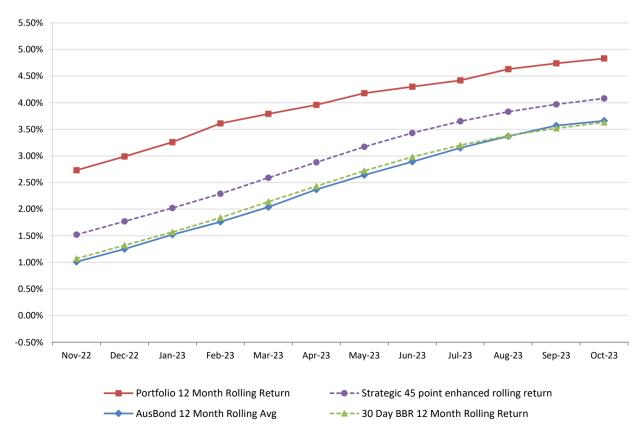

## **12 Month Rolling Averages** Actual Portfolio vs Strategic Enhanced Benchmark vs AusBond Benchmark vs 30 Day BBR Benchmark

Portfolio Liquidity - Minimum Allocations as at 31 October 2023

| INV                         | ESTMENT AND CASH DISTRIBUTION B  | Y FINANCIAL INS | TITUTION             |                       |
|-----------------------------|----------------------------------|-----------------|----------------------|-----------------------|
|                             | as at 31 October 20              | 023             |                      |                       |
| Institution Category        | Financial Institution            | Amount<br>\$M   | Financial Inst.<br>% | Institution Cat.<br>% |
| Australian Big 4 Bank       | ANZ Bank                         | 24.5            | 3.1                  | ,,,                   |
| (and related institutions)  | Commonwealth Bank                | 198.5           | 25.2                 |                       |
|                             | National Australia Bank          | 75.4            | 9.6                  |                       |
|                             | Westpac Banking Corporation      | 229.3           | 29.2                 |                       |
| Big 4 Total                 |                                  | 527.7           |                      | 67.1                  |
| Other Australian ADIs       | Bank Australia Limited           | 9.5             | 1.2                  |                       |
| and Australian subsidiaries | Bank of Queensland               | 23.0            | 2.9                  |                       |
| of foreign institutions     | Bendigo & Adelaide Bank          | 69.5            | 8.8                  |                       |
|                             | Great Southern Bank (formerly C  | 6.5             | 0.8                  |                       |
|                             | ING Bank                         | 70.0            | 8.9                  |                       |
|                             | Suncorp Bank                     | 48.8            | 6.2                  |                       |
|                             | Macquarie Bank Ltd               | 14.0            | 1.8                  |                       |
|                             | Northern Territory Treasury Corp | 10.0            | 1.3                  |                       |
|                             | Newcastle Permanent Building S   | 7.3             | 0.9                  |                       |
| Other ADI Total             |                                  | 258.5           |                      | 32.9                  |
| Grand Total                 |                                  | 786.2           | 100.0                | 100.0                 |