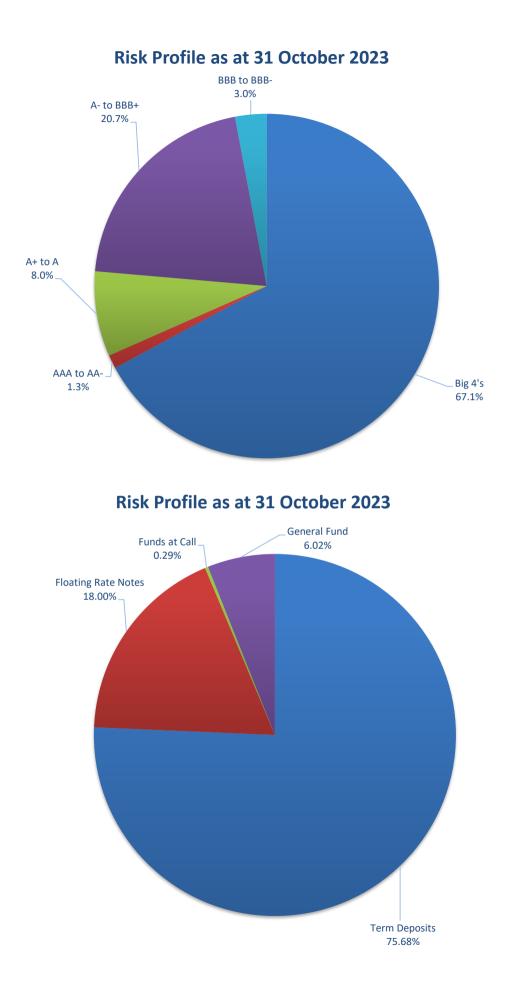

## **12 Month Rolling Averages** Actual Portfolio vs Strategic Enhanced Benchmark vs AusBond Benchmark vs 30 Day BBR Benchmark

Portfolio Liquidity - Minimum Allocations as at 31 October 2023

| INV                         | ESTMENT AND CASH DISTRIBUTION B  | Y FINANCIAL INS | TITUTION             |                       |
|-----------------------------|----------------------------------|-----------------|----------------------|-----------------------|
|                             | as at 31 October 20              | 023             |                      |                       |
| Institution Category        | Financial Institution            | Amount<br>\$M   | Financial Inst.<br>% | Institution Cat.<br>% |
| Australian Big 4 Bank       | ANZ Bank                         | 24.5            | 3.1                  | ,,,                   |
| (and related institutions)  | Commonwealth Bank                | 198.5           | 25.2                 |                       |
|                             | National Australia Bank          | 75.4            | 9.6                  |                       |
|                             | Westpac Banking Corporation      | 229.3           | 29.2                 |                       |
| Big 4 Total                 |                                  | 527.7           |                      | 67.1                  |
| Other Australian ADIs       | Bank Australia Limited           | 9.5             | 1.2                  |                       |
| and Australian subsidiaries | Bank of Queensland               | 23.0            | 2.9                  |                       |
| of foreign institutions     | Bendigo & Adelaide Bank          | 69.5            | 8.8                  |                       |
|                             | Great Southern Bank (formerly C  | 6.5             | 0.8                  |                       |
|                             | ING Bank                         | 70.0            | 8.9                  |                       |
|                             | Suncorp Bank                     | 48.8            | 6.2                  |                       |
|                             | Macquarie Bank Ltd               | 14.0            | 1.8                  |                       |
|                             | Northern Territory Treasury Corp | 10.0            | 1.3                  |                       |
|                             | Newcastle Permanent Building S   | 7.3             | 0.9                  |                       |
| Other ADI Total             |                                  | 258.5           |                      | 32.9                  |
| Grand Total                 |                                  | 786.2           | 100.0                | 100.0                 |