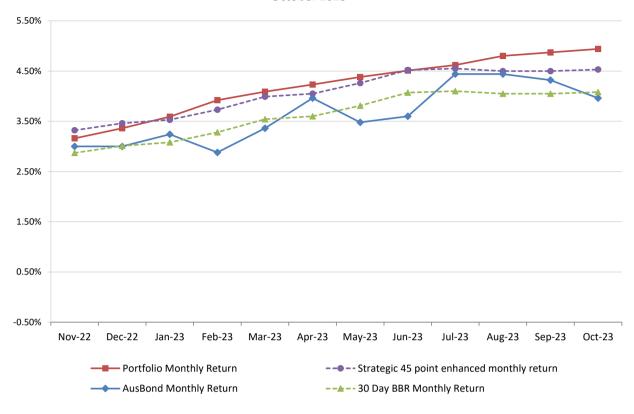

## **Attachment B**

Investment Performance as at 31 October 2023

Monthly Results Actual Portfolio vs Strategic Enhanced Benchmark vs AusBond Benchmark vs 30 Day BBR Benchmark October 2023