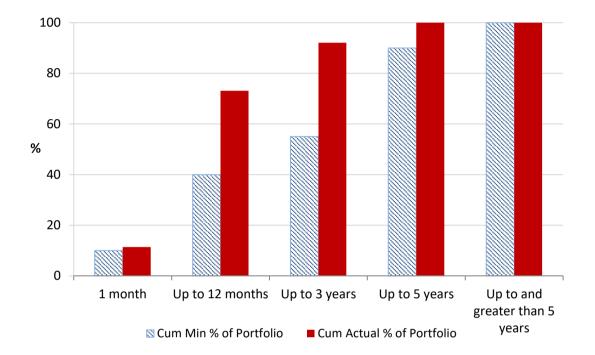

## **12 Month Rolling Averages** Actual Portfolio vs Strategic Enhanced Benchmark vs AusBond Benchmark vs 30 Day BBR Benchmark

Portfolio Liquidity - Minimum Allocations as at 31 October 2023

| INV                         | ESTMENT AND CASH DISTRIBUTION B  | Y FINANCIAL INS | TITUTION             |                       |
|-----------------------------|----------------------------------|-----------------|----------------------|-----------------------|
|                             | as at 31 October 20              | 023             |                      |                       |
| Institution Category        | Financial Institution            | Amount<br>\$M   | Financial Inst.<br>% | Institution Cat.<br>% |
| Australian Big 4 Bank       | ANZ Bank                         | 24.5            | 3.1                  | ,,,                   |
| (and related institutions)  | Commonwealth Bank                | 198.5           | 25.2                 |                       |
|                             | National Australia Bank          | 75.4            | 9.6                  |                       |
|                             | Westpac Banking Corporation      | 229.3           | 29.2                 |                       |
| Big 4 Total                 |                                  | 527.7           |                      | 67.1                  |
| Other Australian ADIs       | Bank Australia Limited           | 9.5             | 1.2                  |                       |
| and Australian subsidiaries | Bank of Queensland               | 23.0            | 2.9                  |                       |
| of foreign institutions     | Bendigo & Adelaide Bank          | 69.5            | 8.8                  |                       |
|                             | Great Southern Bank (formerly C  | 6.5             | 0.8                  |                       |
|                             | ING Bank                         | 70.0            | 8.9                  |                       |
|                             | Suncorp Bank                     | 48.8            | 6.2                  |                       |
|                             | Macquarie Bank Ltd               | 14.0            | 1.8                  |                       |
|                             | Northern Territory Treasury Corp | 10.0            | 1.3                  |                       |
|                             | Newcastle Permanent Building S   | 7.3             | 0.9                  |                       |
| Other ADI Total             |                                  | 258.5           |                      | 32.9                  |
| Grand Total                 |                                  | 786.2           | 100.0                | 100.0                 |